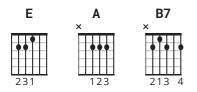

## The House Is Rockin chords by **Stevie Ray** Vaughan & Double Trouble

Tuning: E A D G B E